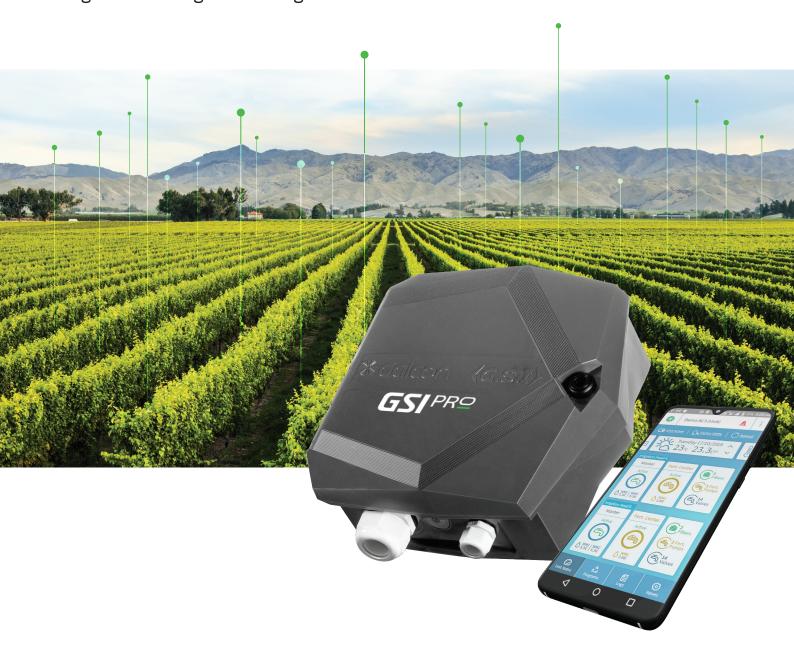

# **GSI**PR<sup>©</sup>

Irrigation & Fertigation Management

# Irrigation & Fertigation Management

Total Irrigation and Fertigation Control Unique control capabilities from anywhere

Full control over Galcon Fertijet fertigation machine.

3 fertilizers channels + 1 acid channel with complete