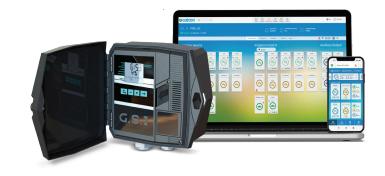

#### **Models:**

GSI-PRO AC 24 VAC 50/60 Hz GSI-PRO DC Lithium batteries

GSI-PRO DC Solar panel with rechargeable batteries