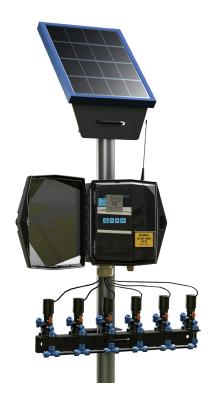

### **Technical Characteristics:**

- DC Controller operated by Lithium batteries or Solar panel.
- AC Controller 24 VAC 50/60 Hz
- Internal antenna
- Local LCD panel for basic operations and information

#### **Models:**

GSI-PRO AC 24 VAC 50/60 Hz GSI-PRO DC Lithium batteries

GSI-PRO DC Solar panel with rechargeable batteries