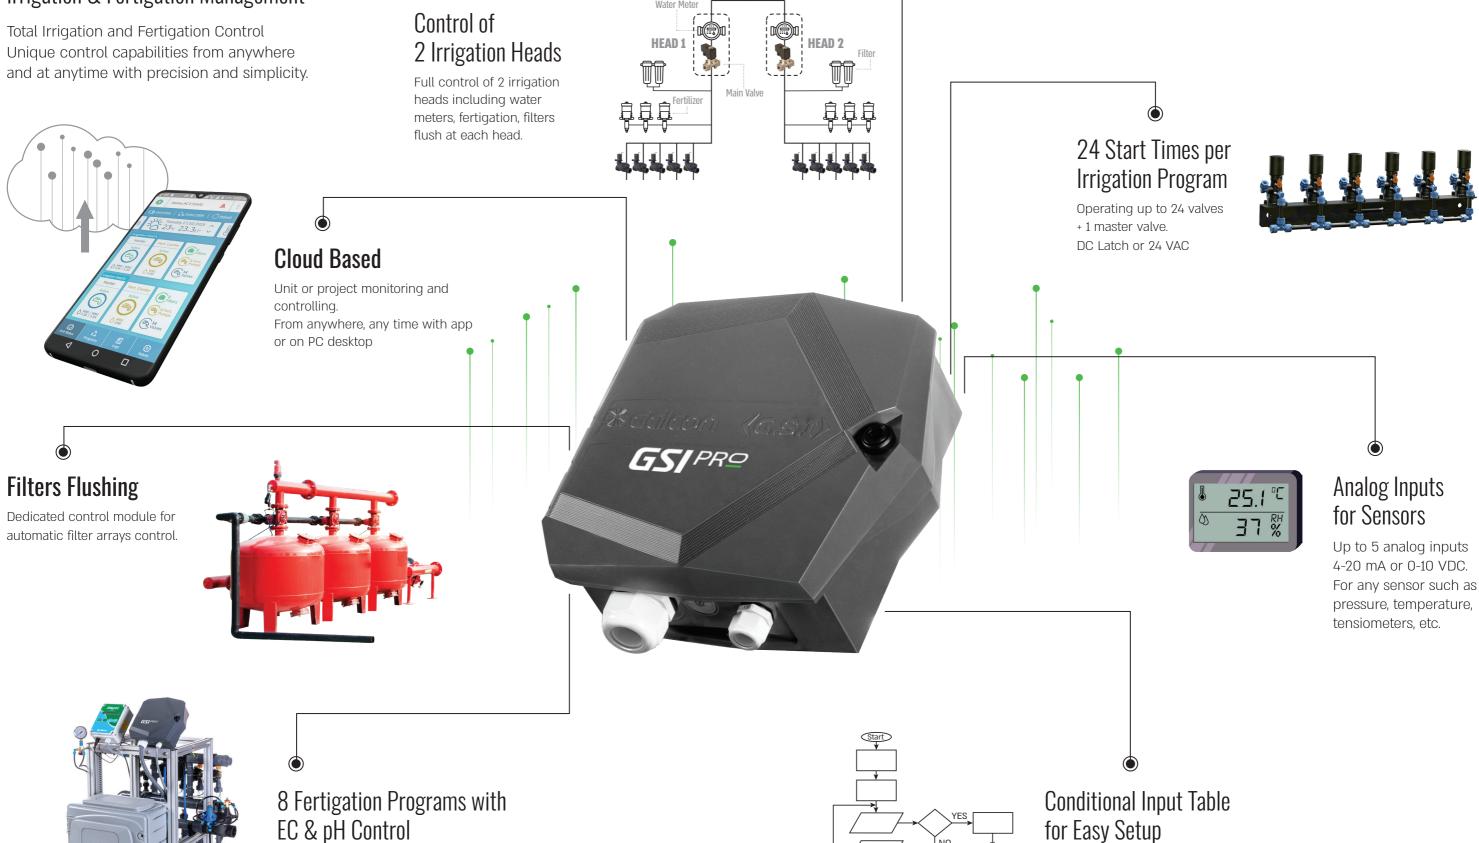

# Irrigation & Fertigation Management

Total Irrigation and Fertigation Control Unique control capabilities from anywhere

Full control over Galcon Fertijet fertigation machine.

3 fertilizers channels + 1 acid channel with complete

Or up to 3 local fertilizers for each irrigation head.

EC/pH close loop control.

Advanced options for integrating

logical conditions into irrigation

programs.

**%Galcon** 

# Irrigation & Fertigation Management

**TOTAL CONTROL** 

GSI with Gal1way Radio

capable of operating

valves up to 5 km

## **Advantages:**

**Management** & control of irrigation and fertilization

Friendly web interface

Weather resistant casing

**App** control

**Advanced** graphical interface

#### **Features:**

- Control of up to 24 valves + Master
- Accurate fertilizing, proportional or quantitative with EC/pH
- Automatic filters flushing programs
- One way Remote Terminal Units
- Multiple users at different permission levels
- 8 Irrigation programs (series) with no limit to the number of starts per day
- Compatibility with a wide range of AC or DC solenoids
- Over The Air (OTA) Firmware updates
- Detailed set of reports: Irrigation logs, water consumption
- An array of real-time email alerts and / or push notifications from the app
- Real time over/under flow alert
- Irrigation by quantity or time
- Weather based irrigation option
- Units location on Google Map
- Indoor and Outdoor installation

### **Technical Characteristics:**

- DC Controller operated by Lithium batteries or Solar panel.
- AC Controller 24 VAC 50/60 Hz
- Internal antenna
- Local LCD panel for basic operations and information

#### **Sensors and Accessories**

Water meter

Rain Sensor

Pressure gauge

Temperature Tensiometer gauge

EC/pH Control